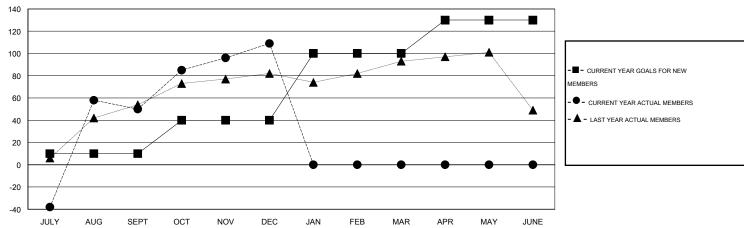

#### GOALS AND ACTUAL MEMBERS CUMULATIVE

| DROPPED CLUBS: 0        |            | 55 CLUBS OF 70 ADDED 1 OR MORE<br>NEW MEMBERS | GENDER DISTRIBUTION  MALE 1,321 (73.51%) |              |          |
|-------------------------|------------|-----------------------------------------------|------------------------------------------|--------------|----------|
| DROPPED MEMBERS         |            |                                               | FEMALE                                   | 476 (26.49%) |          |
| DECEASED CLUB CANCELLED | 2<br>0     | CLICK HERE FOR HEALTH ASSESSMENT DATA         | FAMILY UNIT MEMBERS                      |              | 30<br>15 |
| OTHER TOTAL             | 167<br>169 |                                               | NON-HEAD OF HOUSEHOLD                    | 15           |          |

## LOCATION HONG KONG, CHINA

GMT CA 5

| Clubs                   |                  |           |                  |                  | Members  RESULTS FOR 2014-2015 |                    |                                     |                    |                  |
|-------------------------|------------------|-----------|------------------|------------------|--------------------------------|--------------------|-------------------------------------|--------------------|------------------|
| RESULTS FOR 2014-2015   |                  |           |                  |                  |                                |                    |                                     |                    |                  |
| QUARTER                 | NEW CLUB<br>GOAL | NEW CLUBS | DROPPED<br>CLUBS | NET<br>GAIN/LOSS | QUARTER                        | NEW MEMBER<br>GOAL | CHARTER AND<br>NEW MEMBERS<br>ADDED | DROPPED<br>MEMBERS | NET<br>GAIN/LOSS |
| JULY/AUG/SEPT           | 0                | 2         | 0                | 2                | JULY/AUG/SEPT                  | 10                 | 188                                 | 138                | 50               |
| OCT/NOV/DEC JAN/FEB/MAR | 1<br>2           | 0         | 0                | 0                | OCT/NOV/DEC  JAN/FEB/MAR       | 30<br>60           | 90<br>0                             | 31<br>0            | 59<br>0          |
| APR/MAY/JUNE            | 1                | 0         | 0                | 0                | APR/MAY/JUNE                   | 30                 | 0                                   | 0                  | 0                |