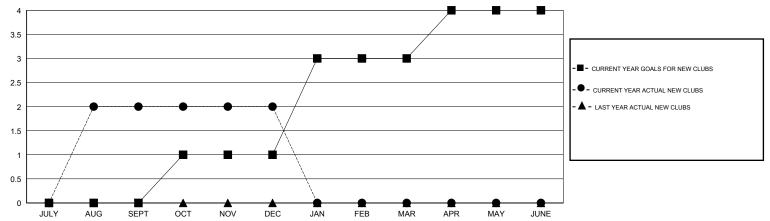

#### GOALS AND ACTUAL NEW CLUBS CUMULATIVE

## LOCATION HONG KONG, CHINA

GMT CA 5

| Clubs                   |                  |           |                  |                  | Members  RESULTS FOR 2014-2015 |                    |                                     |                    |                  |
|-------------------------|------------------|-----------|------------------|------------------|--------------------------------|--------------------|-------------------------------------|--------------------|------------------|
| RESULTS FOR 2014-2015   |                  |           |                  |                  |                                |                    |                                     |                    |                  |
| QUARTER                 | NEW CLUB<br>GOAL | NEW CLUBS | DROPPED<br>CLUBS | NET<br>GAIN/LOSS | QUARTER                        | NEW MEMBER<br>GOAL | CHARTER AND<br>NEW MEMBERS<br>ADDED | DROPPED<br>MEMBERS | NET<br>GAIN/LOSS |
| JULY/AUG/SEPT           | 0                | 2         | 0                | 2                | JULY/AUG/SEPT                  | 10                 | 188                                 | 138                | 50               |
| OCT/NOV/DEC JAN/FEB/MAR | 1<br>2           | 0         | 0                | 0                | OCT/NOV/DEC  JAN/FEB/MAR       | 30<br>60           | 90<br>0                             | 31<br>0            | 59<br>0          |
| APR/MAY/JUNE            | 1                | 0         | 0                | 0                | APR/MAY/JUNE                   | 30                 | 0                                   | 0                  | 0                |